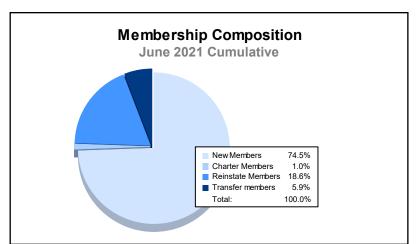

District 31 N As of June 2021 Cumulative

| Year      | New<br>Clubs | Dropped<br>Clubs | Gain/<br>Loss<br>Clubs | New<br>Members | Charter<br>Members | Reinstate<br>Members | Transfer<br>Members | Total<br>Member<br>Added | Total<br>Members<br>Dropped | Gain/<br>Loss<br>Members |
|-----------|--------------|------------------|------------------------|----------------|--------------------|----------------------|---------------------|--------------------------|-----------------------------|--------------------------|
| 2016-2017 | 2            | 1                | 1                      | 187            | 52                 | 7                    | 11                  | 257                      | 180                         | 77                       |
| 2017-2018 | 0            | 1                | -1                     | 98             | 0                  | 1                    | 5                   | 104                      | 232                         | -128                     |
| 2018-2019 | 0            | 4                | -4                     | 111            | 3                  | 8                    | 10                  | 132                      | 193                         | -61                      |
| 2019-2020 | 0            | 1                | -1                     | 66             | 0                  | 3                    | 1                   | 70                       | 163                         | -93                      |
| 2020-2021 | 0            | 2                | -2                     | 76             | 1                  | 19                   | 6                   | 102                      | 133                         | -31                      |
| Average   | 0            | 2                | -1                     | 108            | 11                 | 8                    | 7                   | 133                      | 180                         | -47                      |